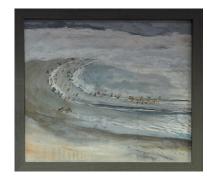

**1. Retirement Stroll,** 12 x 16
(NFS)

5. Emergency Room Birch Tree, 24 x 36 (NFS)

**2. Take a Knee,** 12 x 9 (NFS)

6. Nubble
Up Close,
12 x 16
(NFS)

3. A Fork In Your Road, 24 x 36 (NFS)

4. Nubble
Lighthouse in
Sea Smoke,
16 x 20 (NFS)